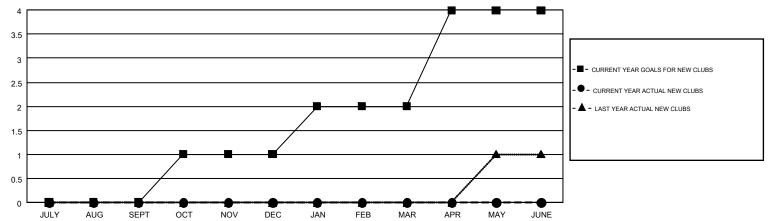

## GMT MONTHLY MEMBERSHIP PROGRESS REPORT

Results as of: 5/31/2019

Multiple District 38

GMT: WILLIAM PHILLIPI

LOCATION: NEBRASKA

GMT CA 1

| OWT:          |               |             |               |                                |                           |                         | OWIT OA 1                                          |  |
|---------------|---------------|-------------|---------------|--------------------------------|---------------------------|-------------------------|----------------------------------------------------|--|
|               | Club          | s           |               | Members  RESULTS FOR 2018-2019 |                           |                         |                                                    |  |
|               | RESULTS FOR   | R 2018-2019 |               |                                |                           |                         |                                                    |  |
| QUARTER       | NEW CLUB GOAL | NEW CLUBS   | DROPPED CLUBS | QUARTER                        | MEMBER GROWTH NET<br>GOAL | MEMBER GROWTH<br>ACTUAL | DROPPED<br>MEMBERS ACTUAL<br>(including transfers) |  |
| JULY/AUG/SEPT | 0             | 0           | 0             | JULY/AUG/SEPT                  | -5                        | 56                      | 64                                                 |  |
| OCT/NOV/DEC   | 1             | 0           | 1             | OCT/NOV/DEC                    | 13                        | 45                      | 110                                                |  |
| JAN/FEB/MAR   | 1             | 0           | 0             | JAN/FEB/MAR                    | 18                        | 53                      | 77                                                 |  |
| APR/MAY/JUNE  | 2             | 0           | 0             | APR/MAY/JUNE                   | 40                        | 32                      | 42                                                 |  |

## GOALS AND ACTUAL NEW CLUBS CUMULATIVE