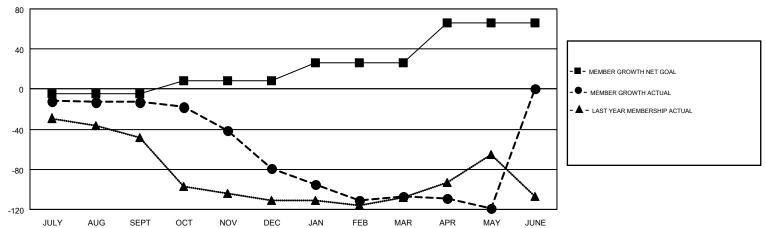

## GMT MONTHLY MEMBERSHIP PROGRESS REPORT

Results as of: 5/31/2019

Multiple District 38

GMT: WILLIAM PHILLIPI

LOCATION: NEBRASKA

GMT CA 1

| OWT:          |               |             |               |                                |                           |                         | OWIT OA 1                                          |  |
|---------------|---------------|-------------|---------------|--------------------------------|---------------------------|-------------------------|----------------------------------------------------|--|
|               | Club          | s           |               | Members  RESULTS FOR 2018-2019 |                           |                         |                                                    |  |
|               | RESULTS FOR   | R 2018-2019 |               |                                |                           |                         |                                                    |  |
| QUARTER       | NEW CLUB GOAL | NEW CLUBS   | DROPPED CLUBS | QUARTER                        | MEMBER GROWTH NET<br>GOAL | MEMBER GROWTH<br>ACTUAL | DROPPED<br>MEMBERS ACTUAL<br>(including transfers) |  |
| JULY/AUG/SEPT | 0             | 0           | 0             | JULY/AUG/SEPT                  | -5                        | 56                      | 64                                                 |  |
| OCT/NOV/DEC   | 1             | 0           | 1             | OCT/NOV/DEC                    | 13                        | 45                      | 110                                                |  |
| JAN/FEB/MAR   | 1             | 0           | 0             | JAN/FEB/MAR                    | 18                        | 53                      | 77                                                 |  |
| APR/MAY/JUNE  | 2             | 0           | 0             | APR/MAY/JUNE                   | 40                        | 32                      | 42                                                 |  |

## GOALS AND ACTUAL MEMBERS CUMULATIVE

| DROPPED CLUBS: 1  DROPPED MEMBERS |     | 74 CLUBS OF 129 ADDED 1 OR MORE<br>NEW MEMBERS | GENDER DISTRI<br>MALE<br>FEMALE | 2,450 (73.91%)<br>865 (26.09%) |     |  |
|-----------------------------------|-----|------------------------------------------------|---------------------------------|--------------------------------|-----|--|
| DECEASED                          | 32  | CLICK HERE FOR CUMULATIVE                      | TOTAL FAMILY UNIT MEMBERS       |                                | 707 |  |
| CLUB CANCELLED 2 OTHER 259        |     | MEMBERSHIP DATA                                | FAMILY MEMBERS PAYING HALF DUES |                                | 358 |  |
| TOTAL                             | 293 |                                                | DUES                            |                                |     |  |